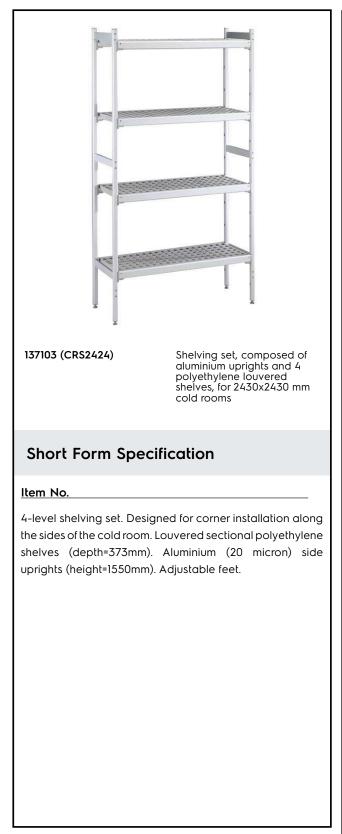

### Construction

- Uprights and shelf frames constructed entirely in anodized aluminium (20 micron).
- 4 tiers.
- Shelves made by section of polyethylene tablets.
- Sectional polyethylene shelves are dishwasher safe.

## Stainless Steel Preparation Aluminum Shelving Set for 2430x2430 mm cold rooms

T ~ ~

58

22

2305

103

2430

| External dimensions, Width:  |         |
|------------------------------|---------|
| 137103 (CRS2424)             | 708 mm  |
| External dimensions, Depth:  | 373 mm  |
| External dimensions, Height: | 1550 mm |
| Max loading weight:          | 4000 kg |
| Net weight:                  | 107 kg  |
| Uprights                     | 2       |